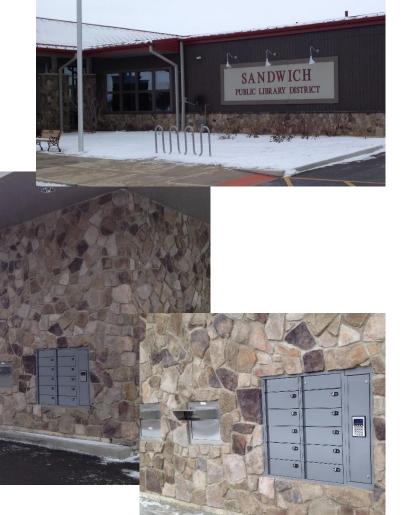

## The Country Library: Sandwich, IL

The Sandwich, IL Public Library District (population almost 8,000) installed the iLibrary system on a side of the building that allows for drivethrough style access.

Their system includes one set of electronic lockers and a keypad.