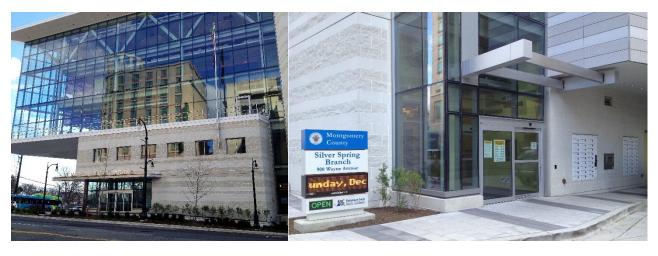

## City: Silver Spring, MD

Silver Spring, MD (population 76,000+) is located just outside of Washington, DC. This iLlbrary system is located at the largest and newest of four branches in Silver Spring.

This downtown branch is accessible to pedestrians, but also includes a drive up area. There are two sets of electronic lockers equipped with a keypad and card reader.