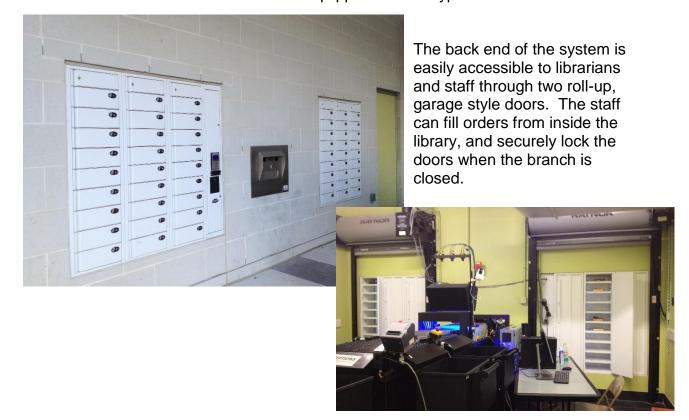

This downtown branch is accessible to pedestrians, but also includes a drive up area. There are two sets of electronic lockers equipped with a keypad and card reader.